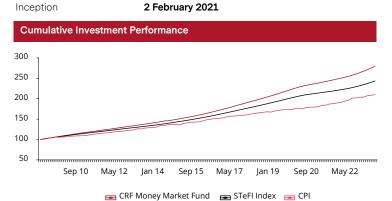

The Fund aims to outperform the STeFI Index Fund Policy

Cumulative investment performance is for illustrative purposes only and is calculated using the NAV before any distributable income and management fee.

| Performance Analysis |      |      |            |  |  |
|----------------------|------|------|------------|--|--|
| Periodic Performance | Fund | *BM  | Difference |  |  |
| 1 Month              | 0.9% | 0.7% | 0.2%       |  |  |
| 3 Months             | 2.5% | 2.0% | 0.5%       |  |  |
| Year to Date         | 6.1% | 5.1% | 1.0%       |  |  |
| 1 Year               | 8.7% | 7.2% | 1.5%       |  |  |
| 3 Years              | 6.4% | 5.1% | 1.2%       |  |  |
| 5 Years              | 7.1% | 5.8% | 1.2%       |  |  |
| 10 Years             | 7.4% | 6.3% | 1.1%       |  |  |
| Since Inception      | 7.4% | 6.3% | 1.0%       |  |  |
| STeFI Index          |      |      |            |  |  |